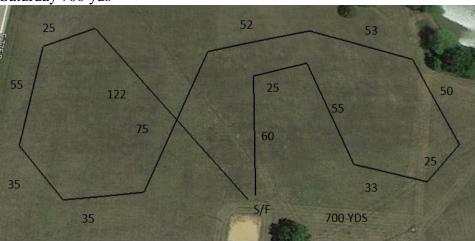

### **REGION 5**

ASFA Sanctioned All Breed Lure Field Trial Saturday, May 29, 2021 Sunday May 30, 2021 EARLY ENTRY FEE:

Saturday \$17 for 1st Hound, \$14 for 2 or more Hounds – Same Household DAY OF TRIAL ENTRY FEE: \$25 per Hound

HCA reserves the right to alter the course as required by weather and/or field conditions on the day of the trial. The course will be reversed for finals and again for run-offs or at the discretion of the judges.

Sunday – 688 yds